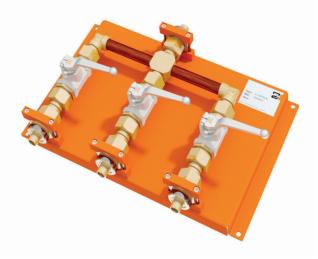

The standard DILO manifolds are equipped with three DN20 connections as well as a DN20 or DN40 connection to the service cart. Thus, it is possible to recover, to evacuate or to fill three gas compartments at the same time.

**3 x DN20 / 1 x DN40 Order no.:** 3-718-R006

4 x DN20 Order no.: 3-718-R036

- Gas-tight version
- Self-closing couplings
- Ball valves individually lockable
- Suitable for wall assembly

Upon request manifolds with solenoid valves as well as standalone panels are available.