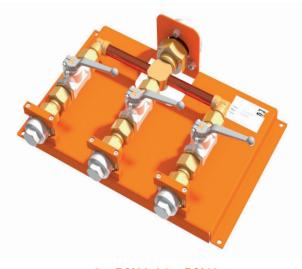

The standard DILO manifolds are equipped with three DN20 connections as well as a DN20 or DN40 connection to the service cart. Thus, it is possible to recover, to evacuate or to fill three gas compartments at the same time.

**3 x DN20 / 1 x DN40 Order no.:** 3-718-R006

4 x DN20 Order no.: 3-718-R036

- Gas-tight version
- Self-closing couplings
- Ball valves individually lockable
- Suitable for wall assembly

Upon request manifolds with solenoid valves as well as standalone panels are available.