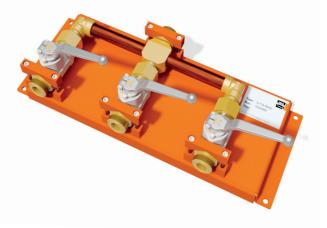

The standard DILO manifolds are equipped with three DN20 connections as well as a DN20 or DN40 connection to the service cart. Thus, it is possible to recover, to evacuate or to fill three gas compartments at the same time.

**3 x DN20 / 1 x DN40 Order no.:** 3-718-R006

4 x DN20 Order no.: 3-718-R036

- Gas-tight version
- Self-closing couplings
- Ball valves individually lockable
- Suitable for wall assembly

Upon request manifolds with solenoid valves as well as standalone panels are available.